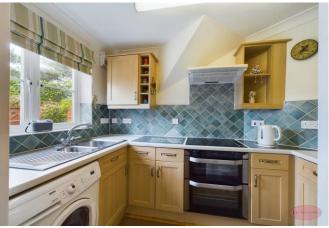

The property is approached via secure double doors to the main building with an entryphone system and is set in a courtyard style setting. The property has been refurbished to a very high standard by the vendor. On the ground floor there is a bright and spacious lounge with double doors leading out to the rear garden. Furthermore, there is a fully fitted kitchen, downstairs shower room and downstairs double bedrooms. Stairs then lead up to the master suite, which also has it own large en suite bathroom and dressing area.

**Entrance Hall** 

Lounge 19' 7" x 9' 11" (5.96m x 3.02m)

Kitchen 9' 5" x 5' 7" (2.87m x 1.70m)

Bedroom Two 11' 10" x 10' 1" (3.60m x 3.07m)

**Shower Room** 

**Stairs To** 

Master Bedroom 16' 2" x 13' 1" (4.92m x 3.98m)