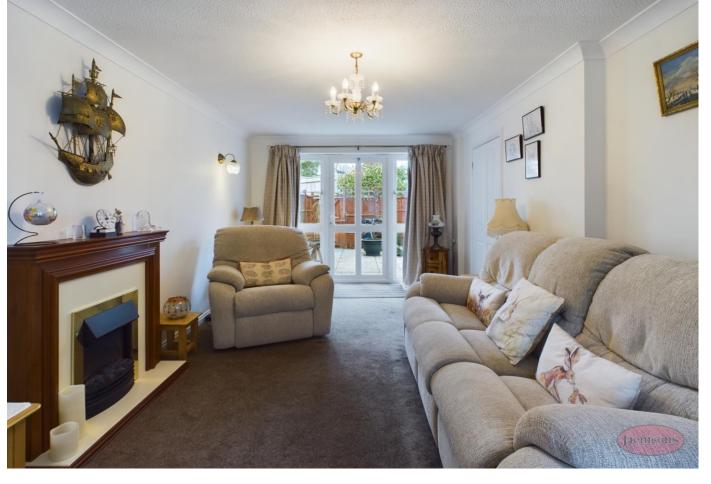

The property is approached via secure double doors to the main building with an entryphone system and is set in a courtyard style setting. The property has been refurbished to a very high standard by the vendor. On the ground floor there is a bright and spacious lounge with double doors leading out to the rear garden. Furthermore, there is a fully fitted kitchen, downstairs shower room and downstairs double bedrooms. Stairs then lead up to the master suite, which also has it own large en suite bathroom and dressing area.

**Entrance Hall** 

Lounge 19' 7" x 9' 11" (5.96m x 3.02m)

Kitchen 9' 5" x 5' 7" (2.87m x 1.70m)

Bedroom Two 11' 10" x 10' 1" (3.60m x 3.07m)

**Shower Room** 

**Stairs To** 

Master Bedroom 16' 2" x 13' 1" (4.92m x 3.98m)