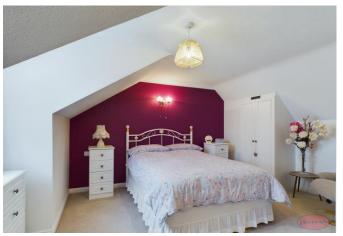

The property is approached via secure double doors to the main building with an entryphone system and is set in a courtyard style setting. The property has been refurbished to a very high standard by the vendor. On the ground floor there is a bright and spacious lounge with double doors leading out to the rear garden. Furthermore, there is a fully fitted kitchen, downstairs shower room and downstairs double bedrooms. Stairs then lead up to the master suite, which also has it own large en suite bathroom and dressing area.

**Entrance Hall** 

Lounge 19' 7" x 9' 11" (5.96m x 3.02m)

Kitchen 9' 5" x 5' 7" (2.87m x 1.70m)

Bedroom Two 11' 10" x 10' 1" (3.60m x 3.07m)

**Shower Room** 

**Stairs To** 

Master Bedroom 16' 2" x 13' 1" (4.92m x 3.98m)