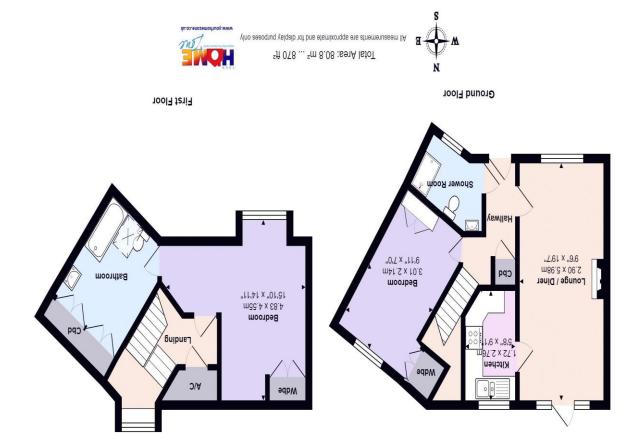

The property is approached via secure double doors to the main building with an entryphone system and is set in a courtyard style setting. The property has been refurbished to a very high standard by the vendor. On the ground floor there is a bright and spacious lounge with double doors leading out to the rear garden. Furthermore, there is a fully fitted kitchen, downstairs shower room and downstairs double bedrooms. Stairs then lead up to the master suite, which also has it own large en suite bathroom and dressing area.

**Entrance Hall** 

Lounge 19' 7" x 9' 11" (5.96m x 3.02m)

Kitchen 9' 5" x 5' 7" (2.87m x 1.70m)

Bedroom Two 11' 10" x 10' 1" (3.60m x 3.07m)

**Shower Room** 

**Stairs To** 

Master Bedroom 16' 2" x 13' 1" (4.92m x 3.98m)

En-suite Bathroom 9' 10" x 8' 11" (2.99m x 2.72m)

**6607 211 0780** Cashel House, London, WIU 3JT Mayfair

mayfair@denisons.com

12 Castle Street, Christchurch BH23 1DT Christchurch

01707 484748

christchurch@denisons.com