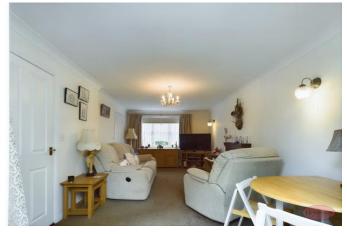

The property is approached via secure double doors to the main building with an entryphone system and is set in a courtyard style setting. The property has been refurbished to a very high standard by the vendor. On the ground floor there is a bright and spacious lounge with double doors leading out to the rear garden. Furthermore, there is a fully fitted kitchen, downstairs shower room and downstairs double bedrooms. Stairs then lead up to the master suite, which also has it own large en suite bathroom and dressing area.

**Entrance Hall** 

Lounge 19' 7" x 9' 11" (5.96m x 3.02m)

Kitchen 9' 5" x 5' 7" (2.87m x 1.70m)

Bedroom Two 11' 10" x 10' 1" (3.60m x 3.07m)

**Shower Room** 

**Stairs To** 

Master Bedroom 16' 2" x 13' 1" (4.92m x 3.98m)